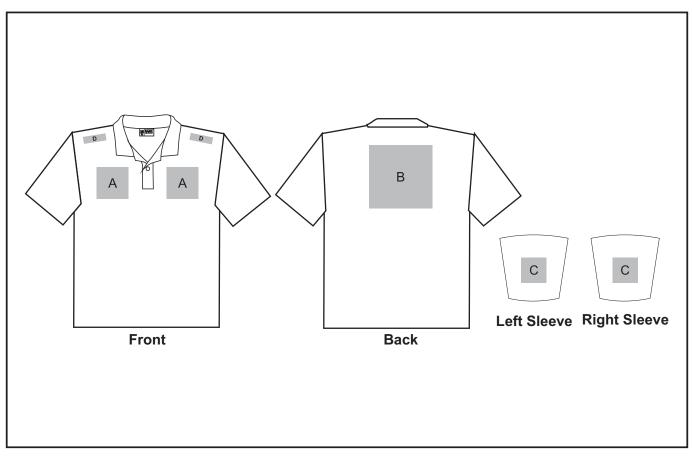

## **Branding Options:**

#### Position A

- 1. Embroidery (EMB) 9 colours Size: 100mm diameter
- 2. Screen Print (SC) 6 colours Size: 100mm wide x 80mm high
- 3. Digital Transfer Clothing (DTC) Full colour Size: 100mm wide x 100mm high

#### Position B

- 1. Embroidery (EMB) 9 colours Size: 200mm wide x 200mm high
- 2. Screen Print (SC) 6 colours Size: 260mm wide x 200mm high
- 3. Digital Transfer Clothing (DTC) Full colour Size: 210mm wide x 148mm high

#### Position C

- 1. Embroidery (EMB) 9 colours Size: 80mm diameter
- 2. Screen Print (SC) 6 colours Size: 60mm wide x 60mm high
- 3. Digital Transfer Clothing (DTC) Full colour Size: 80mm wide x 80mm high

#### Position D

1. Digital Transfer Clothing (DTC) - Full Colour Size: 70mm wide x 20mm high